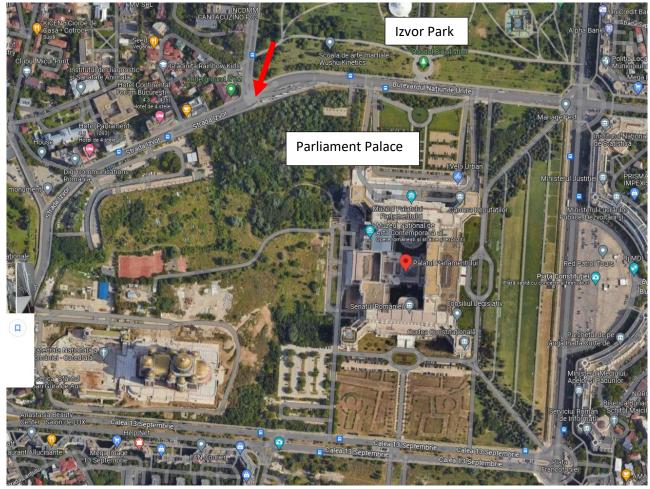

### Bucharest, September 12-14, 2023

The organizers will provide two minibuses departing from the parking lot near Izvor Park and the Parliament Palace to Magurele (see the map below, location indicated by the red arrow, it is a large parking lot for buses carrying visitors for The Parliament Palace). Same buses will come back in the evening.

The bus will have a label "OPERA-COST Magurele". Time schedule:

- Day 1: 12 Sept. meeting at the parking lot near Izvor Park: buses arrive at 11:40 -depart at 12:00 - departure from Magurele at 18:00
- Day 2: 13 Sept. meeting at the parking lot near Izvor Park: buses arrive at 07:10 depart at 07:30 - departure from Magurele at 18:10
- Day 3: 14 Sept. meeting at the parking lot near Izvor Park: buses arrive at 07:10 depart at 07:30 departure from Magurele at 15:10
- Day 4: 15 Sept. meeting at the parking lot near Izvor Park: buses arrive at 07:45 depart at 08:00 - departure from Magurele at 15:10