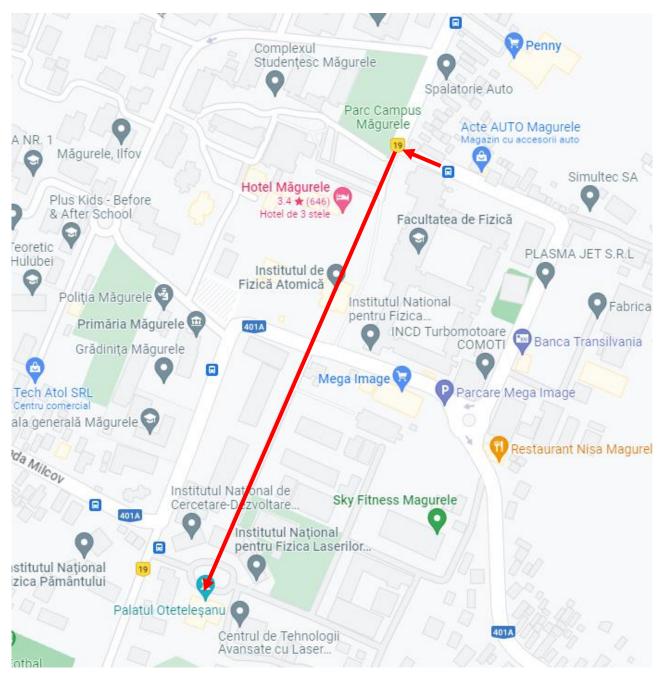

#### For those willing to use public transportation, or other transportation alternatives.

The venue is at Otetelesanu Mansion, see the map below, follow the red line from the bus station to the venue.

It is about a 10 minutes' walk from the bus station "Facultatea de Fizica (Faculty of Physics)" to the venue.

The route of the buses to Magurele, buses 426, 426, 464, 487 and 427. **ON** station "Soseaua Magurele/Alexandriei", **OFF** station "Facultatea de Fizica, Magurele" (see the map below).