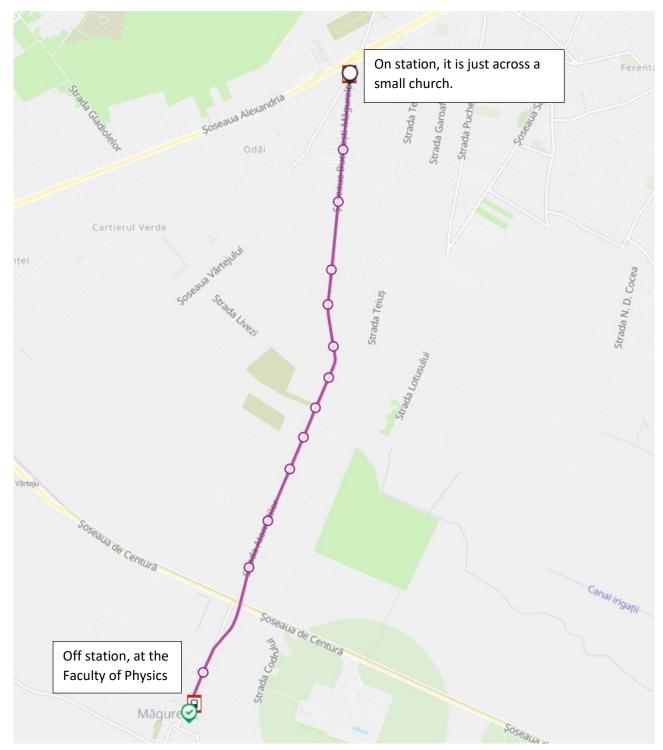

It is about a 10 minutes' walk from the bus station "Facultatea de Fizica (Faculty of Physics)" to the venue.

The route of the buses to Magurele, buses 426, 426, 464, 487 and 427. **ON** station "Soseaua Magurele/Alexandriei", **OFF** station "Facultatea de Fizica, Magurele" (see the map below).

There are many possibilities to reach the ON STATION, with tram 32, or with buses coming from downtown (116, 227, 385 from Piata Unirii).

Alternately, you can use taxis (about 40 lei, equivalent of 8 euro, from Bucharest downtown to Magurele), or you can use Uber (equivalent of about 10-12 euro from Bucharest downtown to Magurele).